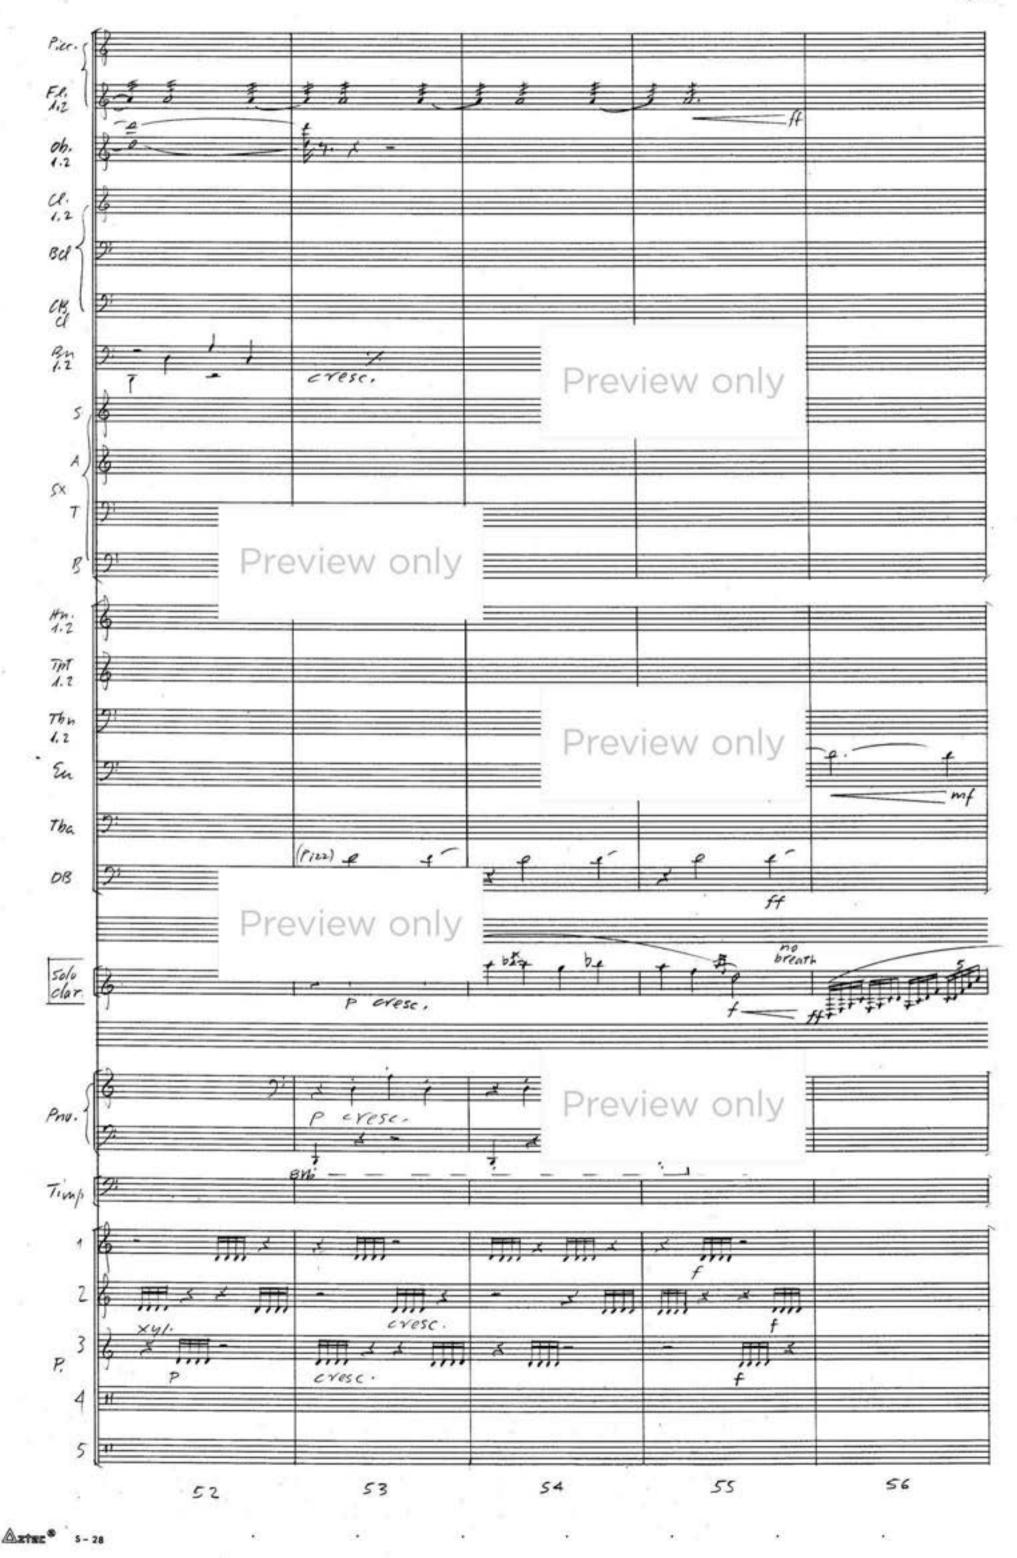

perc. 5 Tacet 4 3 PP for ist myt. @ David Maslanka 2014 Arter \$ 5-28



rit ... l= ca 40 very slow









euprid Timp 1 2 -1 3,4 5世 23 22 Azta: \$- 28 ÷ . ŵ, ÷ . .



accel

2

816: Timp 2 1 23 3,4 # 5 # 24 25 26 ar <sup>2</sup> -ARTRE \$ 5-28 × 1 .



. . . . .





holding back .... 11.







1



tempo slow ad lib



























e.

Piec,

F.R. 1.2

06.

4.2

BCI

CB

Bn 1.2

5

A Sx

T

R

1.2

TPT 1.2

76n

1.2

En

YOP

PP Sub

6 Opp Sup





27,

Slower 1= 80















faster slowing







Brb Ped Fea × Timp Tibe 1 言語わ : Ped Pier to dim nba 2 otales 100 3 P. P 4 5 159 156 157 158 2 ÷ . Aztec® 5 - 28 .





9 hora 4 1 \_+ Timp adcib 0.0 MAY in the 1 Pred. 0 6 11 19 2 2 \*\*\* 3 P. 4 5 1 167 168 169 170 166 4 ٠ ÷ ÷ κ. . Arter 5-28













ć









46.