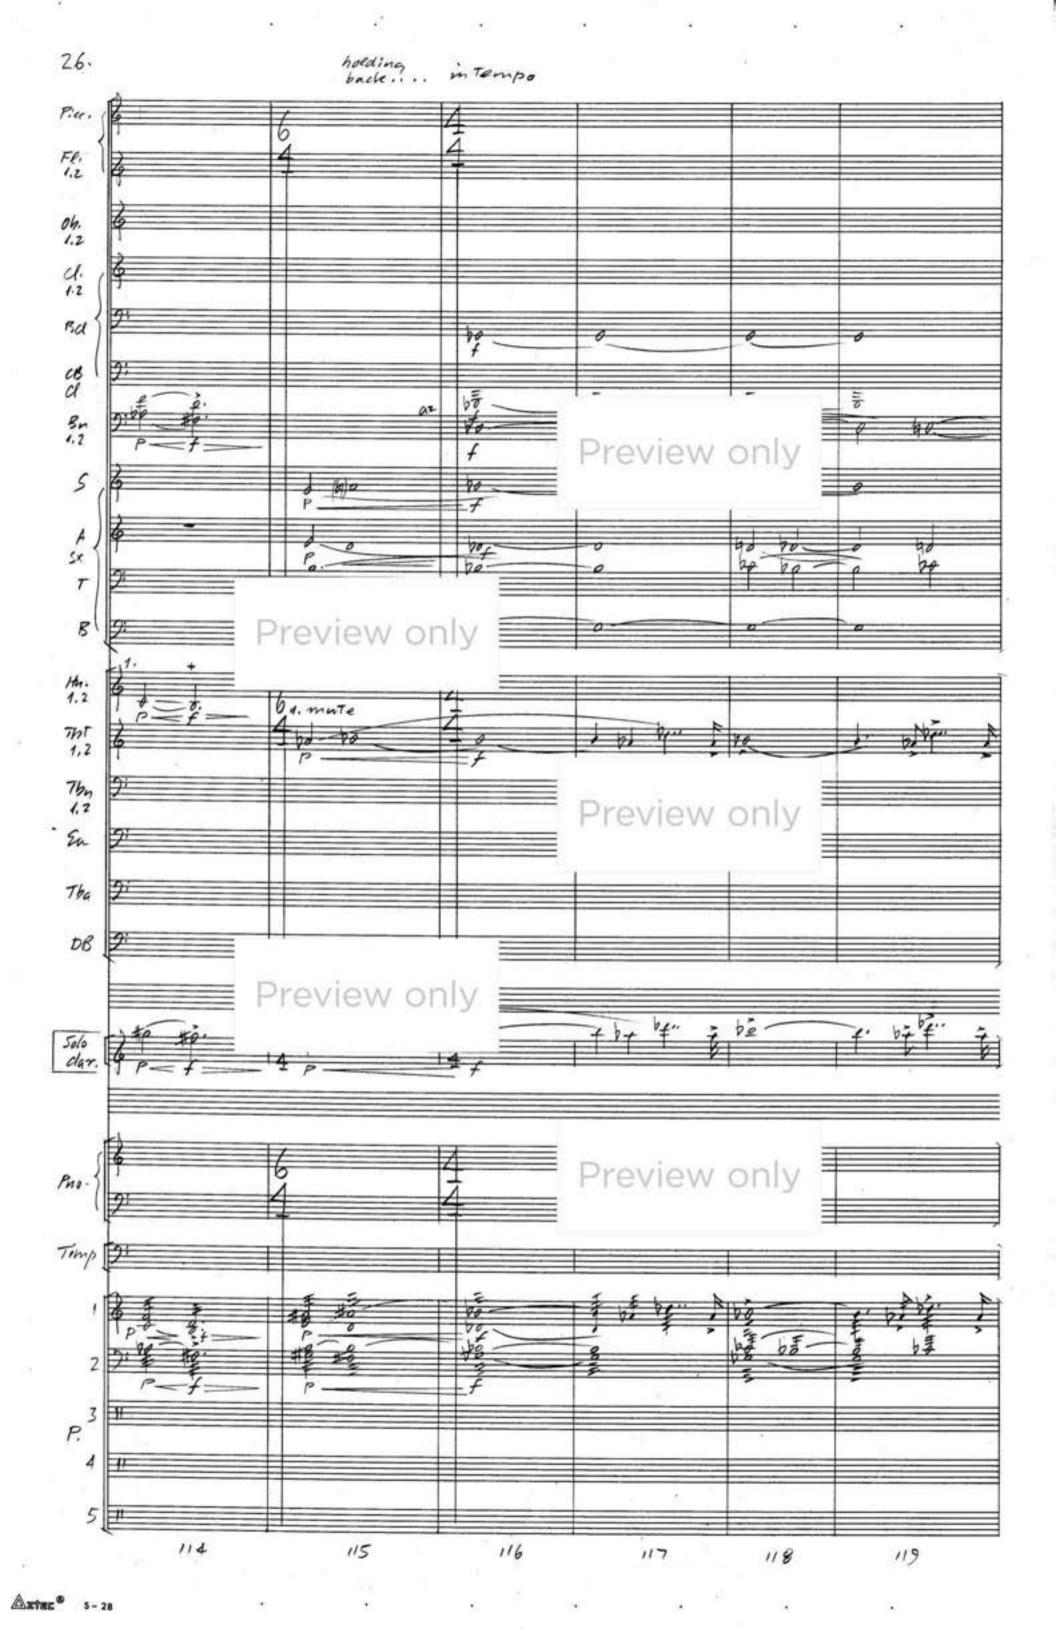

rit ... l= ca 40 very slow

euprid Timp 1 2 -1 3,4 5世 23 22 Azta: \$- 28 ÷ . ŵ, ÷ . .

accel

2

816: Timp 2 1 23 3,4 # 5 # 24 25 26 ar <sup>2</sup> -ARTRE \$ 5-28 × 1 .

. . . . .

holding back .... 11.

1