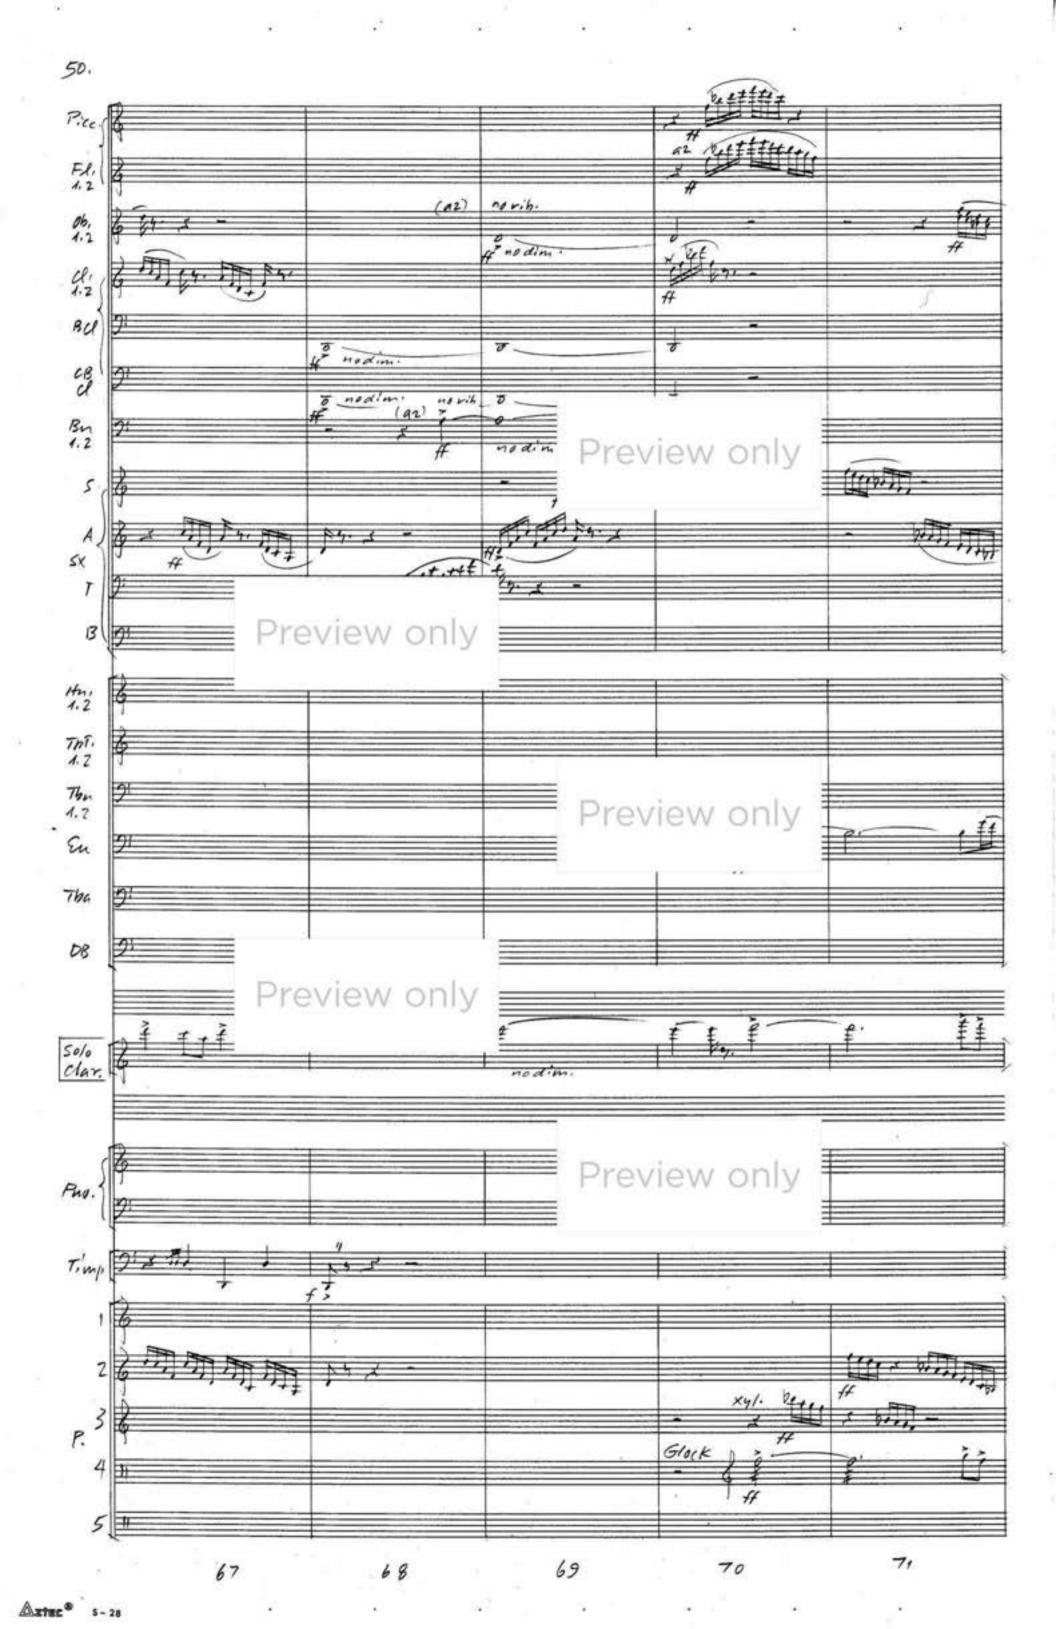

5 Tacet 4 3 PP for ist myt. @ David Maslanka 2014 Arter \$ 5-28



rit ... l= ca 40 very slow









euprid Timp 1 2 -1 3,4 5世 23 22 Azta: \$- 28 ÷ . ŵ, ÷ . .



accel

2

816: Timp 2 1 23 3,4 # 5 # 24 25 26 ar <sup>2</sup> -ARTRE \$ 5-28 × 1 .



. . . . .





holding back .... 11.







1



tempo slow ad lib



























e.

Piec,

F.R. 1.2

06.

4.2

BCI

CB

Bn 1.2

5

A Sx

T

R

1.2

TPT 1.2

76n

1.2

En

YOP

PP Sub

6 Opp Sup





27,

Slower 1= 80















faster slowing







Brb Ped Fea × Timp Tibe 1 言語わ : Ped Pier to dim nba 2 otales 100 3 P. P 4 5 159 156 157 158 2 ÷ . Aztec® 5 - 28 .





9 hora 4 1 \_+ Timp adcib 0.0 MAY in the 1 Pred. 0 6 11 19 2 2 \*\*\* 3 P. 4 5 1 167 168 169 170 166 4 ٠ ÷ ÷ κ. . Arter 5-28













ć









46.