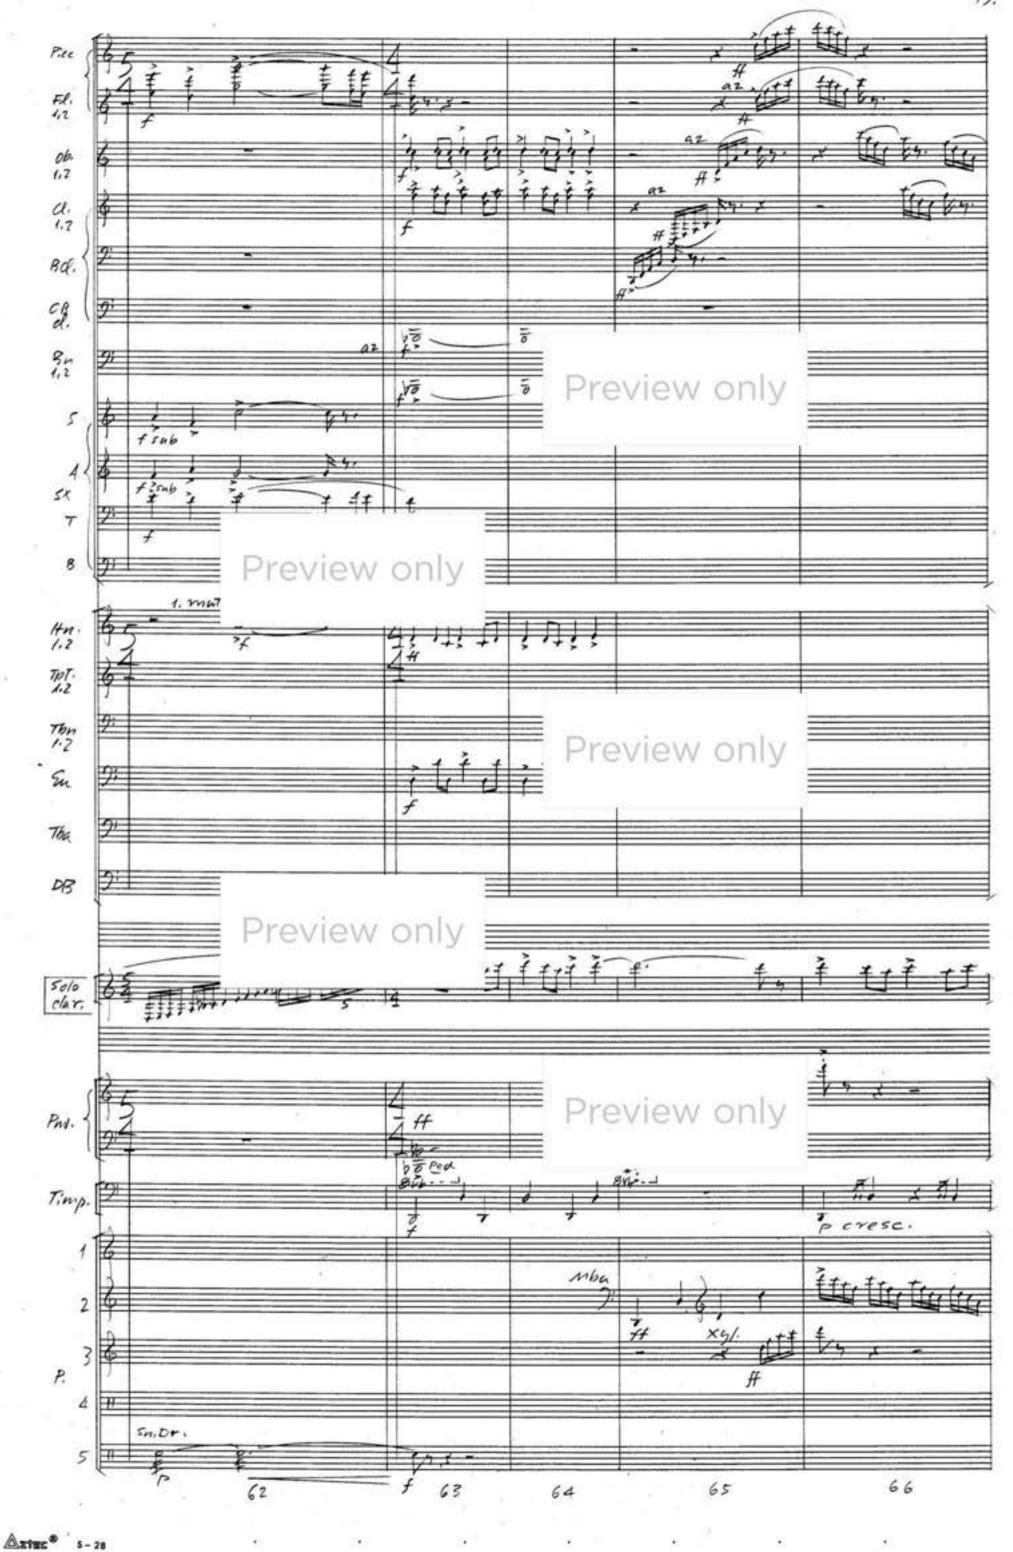

c. 5 Tacet 4 3 PP for ist myt. @ David Maslanka 2014 Arter \$ 5-28



rit ... l= ca 40 very slow









euprid Timp 1 2 -1 3,4 5世 23 22 Azta: \$- 28 ÷ . ŵ, ÷ . .



accel

2

816: Timp 2 1 23 3,4 # 5 # 24 25 26 ar <sup>2</sup> -ARTRE \$ 5-28 × 1 .



. . . . .





holding back .... 11.







1



tempo slow ad lib



























e.

Piec,

F.R. 1.2

06.

4.2

BCI

CB

Bn 1.2

5

A Sx

T

R

1.2

TPT 1.2

76n

1.2

En

YOP

PP Sub

6 Opp Sup





27,

Slower 1= 80















faster slowing







Brb Ped Fea × Timp Tibe 1 言語わ : Ped Pier to dim nba 2 otales 100 3 P. P 4 5 159 156 157 158 2 ÷ . Aztec® 5 - 28 .





9 hora 4 1 \_+ Timp adcib 0.0 MAY in the 1 Pred. 0 6 11 19 2 2 \*\*\* 3 P. 4 5 1 167 168 169 170 166 4 ٠ ÷ ÷ κ. . Arter 5-28













ć









46.