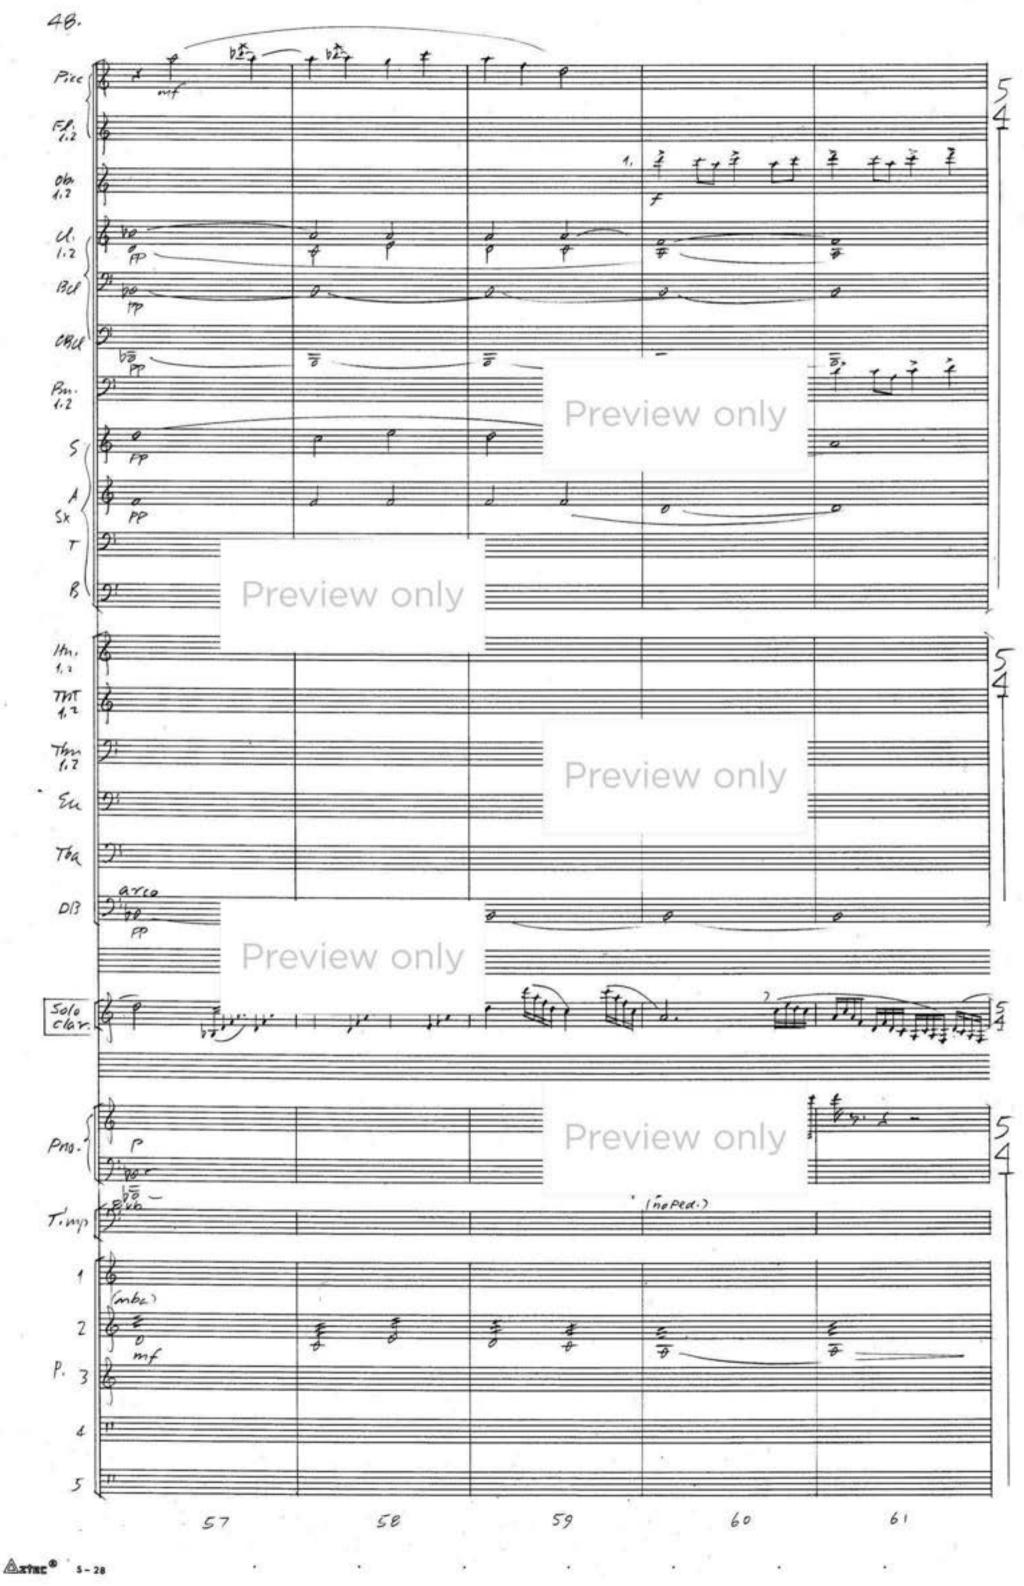

erc. 5 Tacet 4 3 PP for ist myt. @ David Maslanka 2014 Arter \$ 5-28



rit ... l= ca 40 very slow









euprid Timp 1 2 -1 3,4 5世 23 22 Azta: \$- 28 ÷ . ŵ, ÷ . .



accel

2

816: Timp 2 1 23 3,4 # 5 # 24 25 26 ar <sup>2</sup> -ARTRE \$ 5-28 × 1 .



. . . . .





holding back .... 11.







1



tempo slow ad lib



























e.

Piec,

F.R. 1.2

06.

4.2

BCI

CB

Bn 1.2

5

A Sx

T

R

1.2

TPT 1.2

76n

1.2

En

YOP

PP Sub

6 Opp Sup





27,

Slower 1= 80















faster slowing







Brb Ped Fea × Timp Tibe 1 言語わ : Ped Pier to dim nba 2 otales 100 3 P. P 4 5 159 156 157 158 2 ÷ . Aztec® 5 - 28 .





9 hora 4 1 \_+ Timp adcib 0.0 MAY in the 1 Pred. 0 6 11 19 2 2 \*\*\* 3 P. 4 5 1 167 168 169 170 166 4 ٠ ÷ ÷ κ. . Arter 5-28













ć









46.